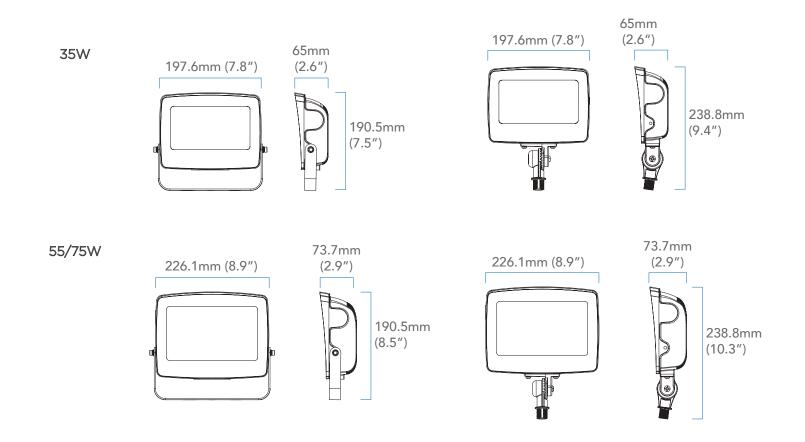

5W | 120-347V       | 1350/2700/<br>4725   | 50,000          | 30/40/50K  | Knuckle<br>Mount |
| R54013 | RENO-FL-MCCT-DV-YK-R1 | 10/20/35W | 120-347V       | 1350/2700/<br>4725   | 50,000          | 30/40/50K  | Yoke Mount       |
| R54014 | RENO-FL-MCCT-DV-KN-R2 | 15/30/55W | 120-347V       | 2025/4050/<br>7425   | 50,000          | 30/40/50K  | Knuckle<br>Mount |
| R54015 | RENO-FL-MCCT-DV-YK-R2 | 15/30/55W | 120-347V       | 2025/4050/<br>7425   | 50,000          | 30/40/50K  | Yoke Mount       |
| R54016 | RENO-FL-MCCT-DV-KN-R3 | 30/55/75W | 120-347V       | 4050/7425/<br>10,125 | 50,000          | 30/40/50K  | Knuckle<br>Mount |
| R52017 | RENO-FL-MCCT-DV-YK-R3 | 30/55/75W | 120-347V       | 4050/7425/<br>10,125 | 50,000          | 30/40/50K  | Yoke Mount       |

## **DIMENSIONS**