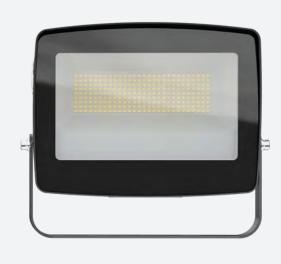

### DESCRIPTION

RENO's compact flood lights are water resistant rated at IP66. Creating bright, security and spot lighting for a variety of applications such as perimeter, entryway, facades, landscapes, retail and residential complexes and architectural lighting. Can mount in almost any angle with a Yoke-style arm and Knuckle Mount.

#### **FEATURES**

- **DLC Premium**
- Unique Design, Strong Extruded Lamp Body
- UL/cUL, DLC 5.1 Premium Listed
- Multi CCT & Wattage
- Rated Lifetime L70(hrs): >50,000
- Powder-coated Black finish
- **Built-in Photocell**
- 3FT Cord Included
- 5 year warranty