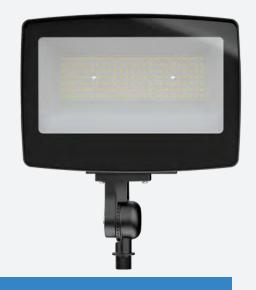

### DESCRIPTION

RENO's compact flood lights are water resistant rated at IP66. Creating bright, security and spot lighting for a variety of applications such as perimeter, entryway, facades, landscapes, retail and residential complexes and architectural lighting. Can mount in almost any angle with a Yoke-style arm and Knuckle Mount.

#### **FEATURES**

- **DLC Premium**
- Unique Design, Strong Extruded Lamp Body
- UL/cUL, DLC 5.1 Premium Listed
- Multi CCT & Wattage
- Rated Lifetime L70(hrs): >50,000
- Powder-coated Black finish
- **Built-in Photocell**
- 3FT Cord Included
- 5 year warranty